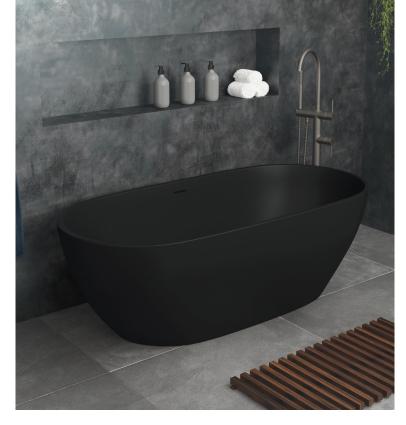

# LUCIANA 1690

Cast Stone Solid Surface Bath

### Item Code: ST11-1700B

- Opulent wide width
- Freestanding style
- Easy to clean, matte black finish
- Includes overflow
- Matte black waste included with bath
- Capacity: 305LNet weight: 195 kg
- Net weight: 195 kgGross weight: 220 kg