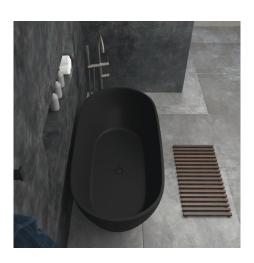

# LUCIANA 1690

Cast Stone Solid Surface Bath

### Item Code: ST11-1700B

- Opulent wide width
- Freestanding style
- Easy to clean, matte black finish
- Includes overflow
- Matte black waste included with bath
- Capacity: 305LNet weight: 195 kg
- Net weight: 195 kgGross weight: 220 kg