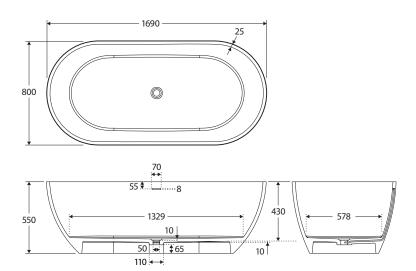

### Item Code: ST11-1700B

- Opulent wide width
- Freestanding style
- Easy to clean, matte black finish
- Includes overflow
- Matte black waste included with bath
- Capacity: 305LNet weight: 195 kg
- Net weight: 195 kgGross weight: 220 kg

## **INSTALLATION WARNING:**

Floor preparation may be required for off-centre waste positions. Please discuss with your builder/plumber before tiling and waterproofing your bathroom.