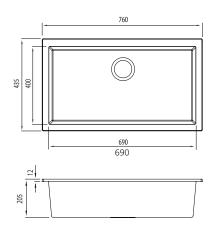

## Specifications /

| Sink size                            | 760W x 435H mm                                                                                                                                                                                                                                                                                                                                                                                                                                                                                                               |
|--------------------------------------|------------------------------------------------------------------------------------------------------------------------------------------------------------------------------------------------------------------------------------------------------------------------------------------------------------------------------------------------------------------------------------------------------------------------------------------------------------------------------------------------------------------------------|
| Bowl size                            | Mega Bowl<br>690W x 400H x 200D / 55L                                                                                                                                                                                                                                                                                                                                                                                                                                                                                        |
| Construction                         | Moulded granite                                                                                                                                                                                                                                                                                                                                                                                                                                                                                                              |
| Material                             | 80% granite and quartz particles and 20% acrylic                                                                                                                                                                                                                                                                                                                                                                                                                                                                             |
| Installation                         | Undermount                                                                                                                                                                                                                                                                                                                                                                                                                                                                                                                   |
| Fixings                              | Available on request                                                                                                                                                                                                                                                                                                                                                                                                                                                                                                         |
| Min cabinet size                     | 800 mm                                                                                                                                                                                                                                                                                                                                                                                                                                                                                                                       |
| Tap holes                            | N/A                                                                                                                                                                                                                                                                                                                                                                                                                                                                                                                          |
| Waste fittings                       | 1 x 90 mm basket waste included                                                                                                                                                                                                                                                                                                                                                                                                                                                                                              |
| Overflow                             | Not available                                                                                                                                                                                                                                                                                                                                                                                                                                                                                                                |
| Carton size                          | 670 x 560 x 280 mm                                                                                                                                                                                                                                                                                                                                                                                                                                                                                                           |
| Weight                               | 16 kg                                                                                                                                                                                                                                                                                                                                                                                                                                                                                                                        |
| Warranty                             | Lifetime manufacturer's warranty (refer to oliveri.com.au)                                                                                                                                                                                                                                                                                                                                                                                                                                                                   |
| Maintenance and<br>care instructions | Clean the sink regularly with warm water, a liquid detergent<br>and a soft cloth. Do not use abrasive powders or creams and<br>avoid chemically aggressive detergents. Generic stains should<br>be removed immediately with very hot water and a cleaning<br>product. For organic stains which are especially difficult to<br>remove, it is recommended that you fill the sink with a highly<br>diluted organic cleaner such as bleach and let stand overnight.<br>The next morning, rinse with warm water and a soft cloth. |