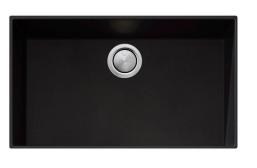

## ST-BL1590U

Black Mega Bowl Undermount Sink

## Specifications /

| Sink size                            | 760W x 435H mm                                                                                                                                                                                                                                                                                                                                                                                                                                                                                                               |
|--------------------------------------|------------------------------------------------------------------------------------------------------------------------------------------------------------------------------------------------------------------------------------------------------------------------------------------------------------------------------------------------------------------------------------------------------------------------------------------------------------------------------------------------------------------------------|
| Bowl size                            | Mega Bowl<br>690W x 400H x 200D / 55L                                                                                                                                                                                                                                                                                                                                                                                                                                                                                        |
| Construction                         | Moulded granite                                                                                                                                                                                                                                                                                                                                                                                                                                                                                                              |
| Material                             | 80% granite and quartz particles and 20% acrylic                                                                                                                                                                                                                                                                                                                                                                                                                                                                             |
| Installation                         | Undermount                                                                                                                                                                                                                                                                                                                                                                                                                                                                                                                   |
| Fixings                              | Available on request                                                                                                                                                                                                                                                                                                                                                                                                                                                                                                         |
| Min cabinet size                     | 800 mm                                                                                                                                                                                                                                                                                                                                                                                                                                                                                                                       |
| Tap holes                            | N/A                                                                                                                                                                                                                                                                                                                                                                                                                                                                                                                          |
| Waste fittings                       | 1 x 90 mm basket waste included                                                                                                                                                                                                                                                                                                                                                                                                                                                                                              |
| Overflow                             | Not available                                                                                                                                                                                                                                                                                                                                                                                                                                                                                                                |
| Carton size                          | 670 x 560 x 280 mm                                                                                                                                                                                                                                                                                                                                                                                                                                                                                                           |
| Weight                               | 16 kg                                                                                                                                                                                                                                                                                                                                                                                                                                                                                                                        |
| Warranty                             | Lifetime manufacturer's warranty (refer to oliveri.com.au)                                                                                                                                                                                                                                                                                                                                                                                                                                                                   |
| Maintenance and<br>care instructions | Clean the sink regularly with warm water, a liquid detergent<br>and a soft cloth. Do not use abrasive powders or creams and<br>avoid chemically aggressive detergents. Generic stains should<br>be removed immediately with very hot water and a cleaning<br>product. For organic stains which are especially difficult to<br>remove, it is recommended that you fill the sink with a highly<br>diluted organic cleaner such as bleach and let stand overnight.<br>The next morning, rinse with warm water and a soft cloth. |