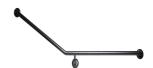

## MLR102X\_DESIGNER

30° Flush Mount Side Wall RH

## Specification

| Material      | #304 Stainless Steel - 32mmØ                                                                            |
|---------------|---------------------------------------------------------------------------------------------------------|
| Mounting      | Concealed Fix - 78mmØ Mount                                                                             |
|               | Stand off 55mm                                                                                          |
| Finish        | Designer Black                                                                                          |
| Note          | $^*  \text{This unit is accessible compliant when installed in accordance with AS1428.1.}  guidelines.$ |
| Related Video | Stainless Steel Cleaning & Maintenance                                                                  |