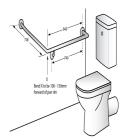

## MLR102X\_DESIGNER

30° Flush Mount Side Wall RH

## Specification

| Material      | #304 Stainless Steel - 32mmØ                                                                            |
|---------------|---------------------------------------------------------------------------------------------------------|
| Mounting      | Concealed Fix - 78mmØ Mount                                                                             |
|               | Stand off 55mm                                                                                          |
| Finish        | Designer Black                                                                                          |
| Note          | $^*  \text{This unit is accessible compliant when installed in accordance with AS1428.1.}  guidelines.$ |
| Related Video | Stainless Steel Cleaning & Maintenance                                                                  |