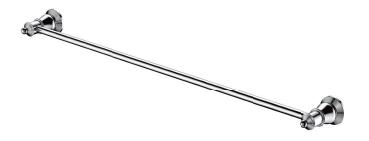

## Lillian single towel rail

#### **Features**

- Removable rail can be cut to desired length
- Unique, no-spin design
- Made from zinc and stainless steel
- High-strength mounting brackets