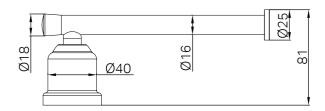

### York Toilet Roll Holder

#### Finish & SKU

1

Chrome NR6986CH



Brushed Nickel NR6986BN



Matte Black NR6986MB



Aged Brass NR6986AB



# **Specifications**

Watermark License

#N/A

**Temperature Rating** 

Min 1°C-Max 75°C

**Pressure Rating** 

Min 150kpa-Max 500kpa

# 25

### **Features**

- 304 grade stainless steel construction for durability
- Easy to install



## **Maintenance And Care**

<sup>-</sup> Regularly check the mixer and connections for signs of wear or leaks.

<sup>-</sup> Clean the tap with mild soapy water to maintain its appearance, avoiding harsh chemicals and abrasive materials that may damage the finish.