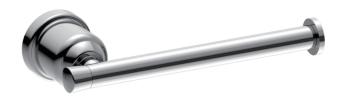

### York Toilet Roll Holder

#### Finish & SKU

1

Chrome NR6986CH

Brushed Nickel NR6986BN

Matte Black NR6986MB

Aged Brass NR6986AB