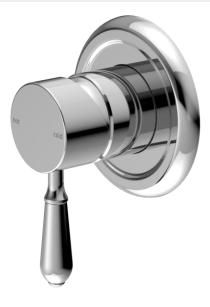

## York Shower Mixer With Metal Lever

## Finish & SKU

Matte Black NR69210902MB

**Brushed Nickel** 

Aged Brass NR69210902AB

JEARS WARRAN,

LAPARAW 28431

۵

Lead Free

### Features

- 40mm ceramic cartridge can be adjusted to control water temperature and flow control setting, saving energy
- Metal wall plate construction for longevity
- Body inlets  $\frac{1}{2}$  BSP female
- Suitable for mains pressure installation
- Wels rating not required