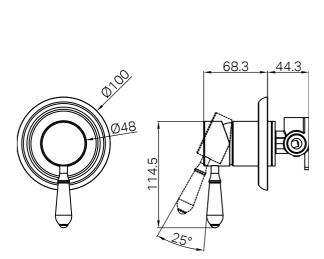

## York Shower Mixer With Metal Lever

### Features

- 40mm ceramic cartridge can be adjusted to control water temperature and flow control setting, saving energy
- Metal wall plate construction for longevity
- Body inlets  $\frac{1}{2}$  BSP female
- Suitable for mains pressure installation
- Wels rating not required