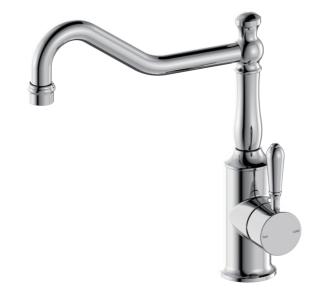

# York Kitchen Mixer Hook Spout With Metal Lever

#### Finish & SKU

Chrome NR69210702CH

Brushed Nickel NR69210702BN

### **Features**

- 40mm ceramic disc cartridge
- Solid brass construction
- 360 degrees swivel spout
- Polyamide PEX flexible hose-1/2 BSP female
- NEOPERL aerator with slim stream flow director