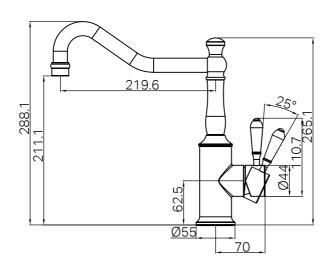

# **Specifications**

Watermark License

WM-060073

**Temperature Rating** 

Min 1°C-Max 75°C

**Pressure Rating** 

Min 150kpa-Max 500kpa

### **Features**

- 40mm ceramic disc cartridge
- Solid brass construction
- 360 degrees swivel spout
- Polyamide PEX flexible hose-1/2 BSP female
- NEOPERL aerator with slim stream flow director