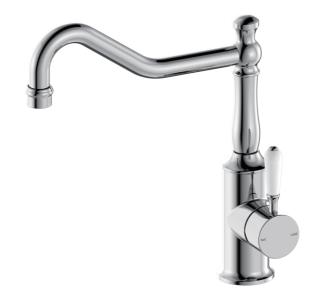

## York Kitchen Mixer Hook Spout With White Porcelain Lever

## **Features**

- 40mm ceramic disc cartridge
- Solid brass construction
- 360 degrees swivel spout
- Polyamide PEX flexible hose-1/2 BSP female
- NEOPERL aerator with slim stream flow director