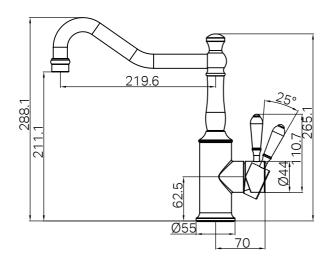

## York Kitchen Mixer Hook Spout With White Porcelain Lever

## **Features**

- 40mm ceramic disc cartridge
- Solid brass construction
- 360 degrees swivel spout
- Polyamide PEX flexible hose-1/2 BSP female
- NEOPERL aerator with slim stream flow director