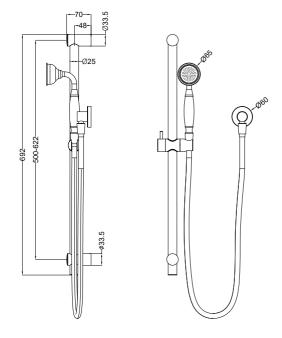

### **Features**

- Solid metal single-function hand shower.
- Adjustable bracket for easy installation.
- Dual check valve complies with AS/NZS 3500 standards for backflow prevention.
- 1.5 meter smooth PVC hose.
- Available in 4 premium finishes.