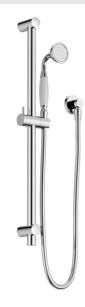

## York Shower Rail With White Porcelain Hand Shower

### **Features**

- Solid metal single-function hand shower.
- Adjustable bracket for easy installation.
- Dual check valve complies with AS/NZS 3500 standards for backflow prevention.
- 1.5 meter smooth PVC hose.
- Available in 4 premium finishes.