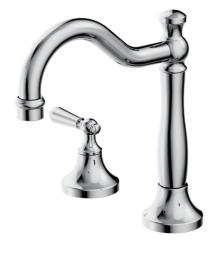

## York Basin Set With Metal Lever

### Finish & SKU

Chrome NR692102a02CH

Brushed Nickel NR692102a02BN

Matte Black NR692102a02MB

Aged Brass NR692102a02AB

#### **Features**

- 1/4 turn ceramic cartridge
- Solid brass, superior quality
- NEOPERL aerator with slim flow director
- Swivel spout