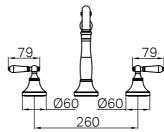

## York Basin Set With Metal Lever

### Finish & SKU

Chrome NR692102a02CH

Brushed Nickel NR692102a02BN

Matte Black NR692102a02MB

Aged Brass NR692102a02AB