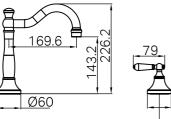

## York Basin Set With Metal Lever

### Finish & SKU

Chrome NR692102a02CH

Brushed Nickel NR692102a02BN

Matte Black NR692102a02MB

Aged Brass NR692102a02AB