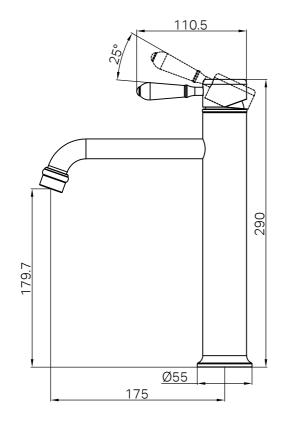

# York Straight Tall Basin Mixer With Metal Lever

### Finish & SKU

1

Chrome NR692101a02CH



Brushed Nickel NR692101a02BN



Matte Black NR692101a02MB



Aged Brass NR692101a02AB



# **Specifications**

Watermark License

WM-060073

**Temperature Rating** 

Min 1°C-Max 75°C

**Pressure Rating** 

Min 150kpa-Max 500kpa

# tara the more water dictars WATER RATING WW.waterrating.gov.au 6.0 litres per minute In accordance with ASPES 4400 Licence No. 1225 VINSHENGWANDE GANTARY





## **Features**

- 35mm ceramic disc cartridge can be adjusted to reduce water temperature and flow control settings, saving energy
- Solid brass construction for longevity
- NEOPERL aerator with slim stream flow director
- Polyamide PEX flexible hose 1/2 BSP female
- Suitable for mains pressure installation



## Maintenance And Care

<sup>-</sup> Regularly check the mixer and connections for signs of wear or leaks.

<sup>-</sup> Clean the tap with mild soapy water to maintain its appearance, avoiding harsh chemicals and abrasive materials that may damage the finish.