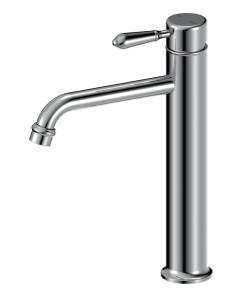

# York Straight Tall Basin Mixer With Metal Lever

### Finish & SKU

1

Chrome NR692101a02CH

Brushed Nickel NR692101a02BN

Matte Black NR692101a02MB

Aged Brass NR692101a02AB