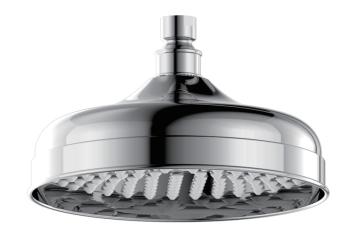

## York 200mm Shower Head

## **Features**

- Brass construction
- 207mm diameter shower head
- Operating weight should be considered for wall and ceiling arm installations