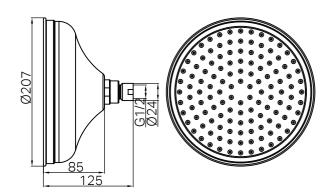

## York 200mm Shower Head

## **Features**

- Brass construction
- 207mm diameter shower head
- Operating weight should be considered for wall and ceiling arm installations