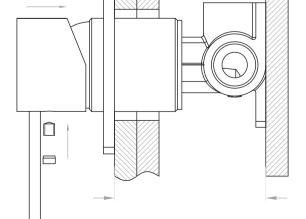

### Drawing

\*Dimensions are nominal measurements only.

### Installation Instruction

Fix body on noggin and ensure installation depth is 51-68mm from noggin to ceramic tile.
 Connect cold water hose and hot water hose and test for leakage.

3.Install plasterboard and ceramic tile after drilling a  $\phi 50$  hole according to above picture.