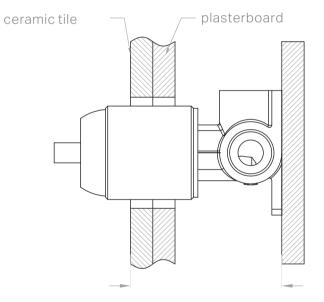

69210901CH
  MATTE BLACK WITH WHITE PORCELAIN LEVER
  NR69210901MB
  - AGED BRASS WITH WHITE PORCELAIN LEVER NR69210901AB
- BRUSHED NICKEL WITH WHITE PORCELAIN LEVER NR69210901BN

CHROME WITH BLACK PORCELAIN LEVER NR69210903CH

#### Packaging Includes

1x Body Set 1x Handle 1x Plate 1x Accessories Pouch

CHROME WITH METAL LEVER
 NR69210902CH

MATTE BLACK WITH METAL LEVER



AGED BRASS WITH METAL LEVER NR69210902AB BRUSHED NICKEL WITH METAL LEVER NR69210902BN

\*Dimensions are nominal measurements only.

### Installation Instruction



Fix body on noggin and ensure installation depth is 51-68mm from noggin to ceramic tile.
 Connect cold water hose and hot water hose and test for leakage.

3.Install plasterboard and ceramic tile after drilling a  $\phi 50$  hole according to above picture.



4. Remove the plastic sleeve of body.





5.Install plate and handle.