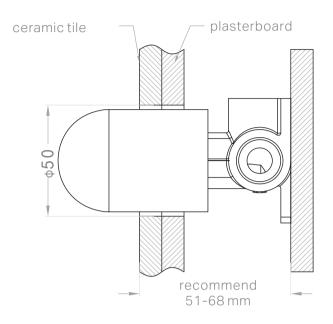

### Installation Instruction

Fix body on noggin and ensure installation depth is 51-68mm from noggin to ceramic tile.
 Connect cold water hose and hot water hose and test for leakage.

3.Install plasterboard and ceramic tile after drilling a  $\phi 50$  hole according to above picture.