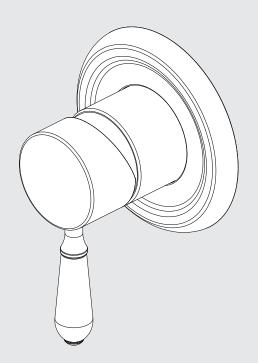

### Drawing

#### Packaging Includes

1x Body Set 1x Handle 1x Plate 1x Accessories Pouch

CHROME WITH METAL LEVER
 NR69210902CH

MATTE BLACK WITH METAL LEVER

AGED BRASS WITH METAL LEVER NR69210902AB BRUSHED NICKEL WITH METAL LEVER NR69210902BN