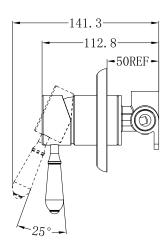

## York Shower Mixer

# Nero



Lead Free



Versions:202506

### Drawing





#### Specifications

Watermark License WM-060073 Temperature Rating

Min 1°C-Max 75°C Pressure Rating

Min 150kpa - Max 500kpa

#### Finish & SKU

- CHROME WITH WHITE PORCELAIN LEVER
  NR69210901CH
  MATTE BLACK WITH WHITE PORCELAIN LEVER
  NR69210901MB
  - AGED BRASS WITH WHITE PORCELAIN LEVER NR69210901AB
- BRUSHED NICKEL WITH WHITE PORCELAIN LEVER NR69210901BN

CHROME WITH BLACK PORCELAIN LEVER NR69210903CH

#### Packaging Includes

1x Body Set 1x Handle 1x Plate 1x Accessories Pouch

CHROME WITH METAL LEVER
 NR69210902CH

MATTE BLACK WITH METAL LEVER



AGED BRASS WITH METAL LEVER NR69210902AB BRUSHED NICKEL WITH METAL LEVER NR69210902BN

\*Dimensions are nominal measurements only.

### Installation Instruction



Fix body on noggin and ensure installation depth is 51-68mm from noggi