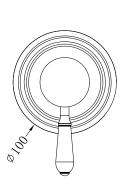

### Installation Instruction

Fix body on noggin and ensure installation depth is 51-68mm from noggin to ceramic tile.
 Connect cold water hose and hot water hose and test for leakage.

3.Install plasterboard and ceramic tile after drilling a  $\phi 50$  hole according to above picture.