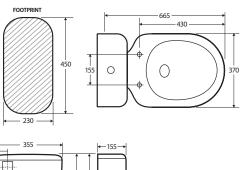

## Petra CLOSE COUPLED TOILET SUITE, LEFT SKEW TRAP

## **Features**

## WELS 4 Star rated, 4.4L/3L (3.3L average flush)

- Tornado rimless ultra quiet flush
- Gloss white finish
- UF quick release, soft close seat
- Chrome round flush buttons and stainless steel hinges
- R&T flush system
- Left or right bottom inlet
- Suitable for left hand skew trap installation only (also available in right hand)











Left Trap Standard Seat K026L



Left Trap Slim Seat K026L-2

## Cleaning & Care









We aim to ensure that specifications are correct at the time of publication. All measurements are shown in millimetres. For ceramic products, please allow +/- 10 mm tolerance for manufacturing variance. Always use measurements of actual product received for final specification as the technical drawing may contain differences. Due to printing limitations, physical colour may vary from the image shown. Fienza reserves the right to make modifications without prior notice.