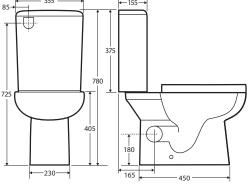

## Petra CLOSE COUPLED TOILET SUITE, LEFT SKEW TRAP

## **Features**

## WELS 4 Star rated, 4.4L/3L (3.3L average flush)

- Tornado rimless ultra quiet flush
- Gloss white finish
- UF quick release, soft close seat
- Chrome round flush buttons and stainless steel hinges
- R&T flush system
- Left or right bottom inlet
- Suitable for left hand skew trap installation only (also available in right hand)











Left Trap Standard Seat K026L



Left Trap Slim Seat K026L-2

## Cleaning & Care









We aim to ensure that specifications are correct at the time of publication. All measurements are shown in millimetres. For ceramic products, please allow +/- 10 mm tolerance for manufacturing variance. Always use measurements of actual product received for final specification as the technical drawing may contain differences. Due to printing limitations, physical colour may vary from the image shown. Fienza reserves the right to make modifications without prior notice.