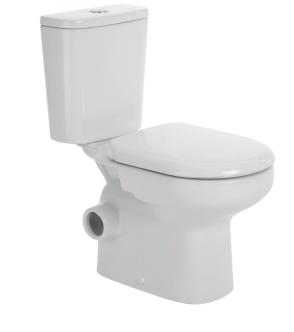

## Petra CLOSE COUPLED TOILET SUITE, LEFT SKEW TRAP

## WELS 4 Star rated, 4.4L/3L (3.3L average flush)

- Tornado rimless ultra quiet flush
- Gloss white finish
- UF quick release, soft close seat
- Chrome round flush buttons and stainless steel hinges
- R&T flush system
- Left or right bottom inlet
- Suitable for left hand skew trap installation only (also available in right hand)