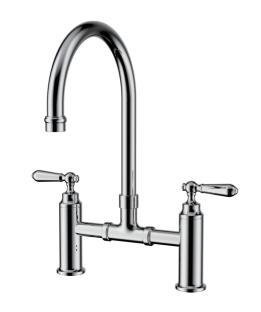

# York Bridge Kitchen Set

### **Features**

- Constructed from low-lead DZR brass for durability and safety.
- Classic bridge design for a timeless kitchen aesthetic.
- 1/4 turn handles for smooth and precise control of hot and cold water.
- Swivel spout for enhanced functionality and flexibility.
- Neoperl aerator for optimal water flow and reduced splashing.
- Available in multiple premium finishes to complements any kitchen decor.
- Designed for easy installation and compatibility with standard kitchen setups.