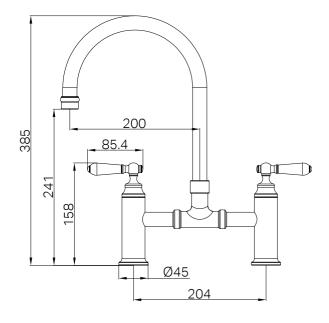

# York Bridge Kitchen Set

### **Features**

- Constructed from low-lead DZR brass for durability and safety.
- Classic bridge design for a timeless kitchen aesthetic.
- 1/4 turn handles for smooth and precise control of hot and cold water.
- Swivel spout for enhanced functionality and flexibility.
- Neoperl aerator for optimal water flow and reduced splashing.
- Available in multiple premium finishes to complements any kitchen decor.
- Designed for easy installation and compatibility with standard kitchen setups.