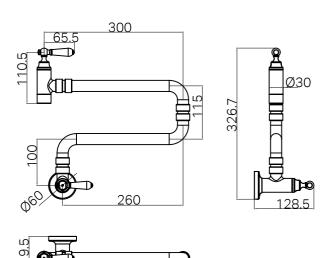

## York Wall Mounted Pot Filler

### Finish & SKU



Chrome NR692103cCH



Brushed Nickel NR692103cBN



Matte Black NR692103cMB



Aged Brass NR692103cAB

# **Specifications**

#### Watermark License

WM-060073

#### **Temperature Rating**

Min 1°C-Max 75°C

#### **Pressure Rating**

Min 150kpa-Max 500kpa

### **Features**

- Constructed from low-lead DZR brass for durability and safety.
- Dual shut-off valves provide enhanced safety and control.
- Neoperl aerator ensures optimal water flow.
- Wall-mounted design for convenient kitchen use.
- Stylish design complements a modern aesthetic.
- Available in 4 premium finishes.











# Maintenance And Care

<sup>-</sup> Regularly check the mixer and connections for signs of wear or leaks.

<sup>-</sup> Clean the tap with mild soapy water to maintain its appearance, avoiding harsh chemicals and abrasive materials that may damage the finish.