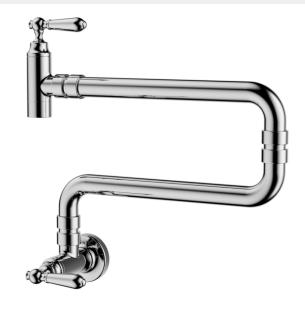

## York Wall Mounted Pot Filler

### Finish & SKU

Chrome NR692103cCH

Brushed Nickel NR692103cBN

Matte Black NR692103cMB

Aged Brass NR692103cAB

### **Features**

- Constructed from low-lead DZR brass for durability and safety.
- Dual shut-off valves provide enhanced safety and control.
- Neoperl aerator ensures optimal water flow.
- Wall-mounted design for convenient kitchen use.
- Stylish design complements a modern aesthetic.
- Available in 4 premium finishes.