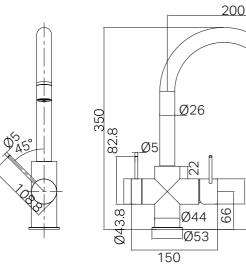

## **Finish & SKU** Chrome **Brushed Nickel** NR221907eCH NR221907eBN Matte Black **Brushed Gold** NR221907eMB NR221907eBG **Brushed Bronze** Gun Metal NR221907eBZ NR221907eGM **Specifications** YEARS WARRAN Watermark License WM-060073 n **Temperature Rating** AAAW 28431 Licence No. I 225 Lead Free Min 1°C-Max 75°C INSHENGWANG SANITAR WARE LIMITED COMPANY **Pressure Rating** Min 150kpa-Max 500kpa **Features**

225

Ø43.8