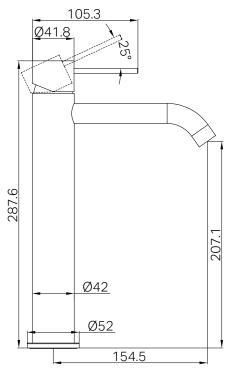

atte Black NR221901aMB



Brushed Bronze NR221901aBZ

Matte White NR221901aMW

### Specifications

#### Watermark License

WM-060073

**Temperature Rating** 

Min 1°C-Max 75°C

#### **Pressure Rating**

Min 150kpa-Max 500kpa

### Features

- 25mm ceramic disc cartridge can be adjusted to control water temperature and flow control settings, saving energy
- Solid brass construction for longevity
- NEOPERL aerator with slim stream flow director
- Polyamide PEX flexible hoses-1/2BSP female
- Suitable for mains pressure installation



- Regularly check the mixer and connections for signs of wear or leaks.

- Clean the tap with mild soapy water to maintain its appearance, avoiding harsh chemicals and abrasive materials that may damage the finish.

- Dimensions are nominal measurements only.