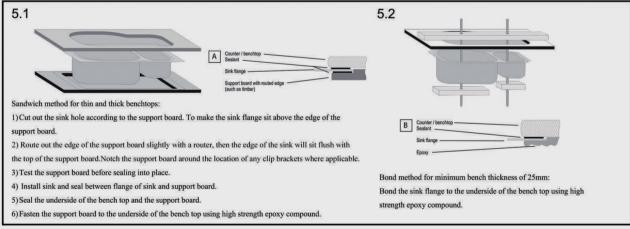

## **Arete Stone Kitchen Sink**

### SKU: TWMD-100L / TWMD-100LW / TWMD-100LG





www.aquaperla.com.au

#### **SPECIFICATION**

Color Availability: White / Black / Grey

| Material:     | Granite                   |
|---------------|---------------------------|
| Dimension:    | 1000mmL x 500mmW x 220mm  |
| Weight:       | 20.30KG                   |
| Package Size: | 1100*600*320 mm           |
| Spec.:        | Arete Stone Kitchen Sink  |
| Installation: | Top / Flush / Under-mount |

# Instructions for Top Mounted Sinks



### Instructions for Under Mounted Sinks





### CLEANING RECOMMENDATIONS

This product should not be cleaned with abrasive materials. Damage caused by any improper treatment is not covered by the product warranty - refer to Warranty Conditions on our website: www.aquaperla.com.au