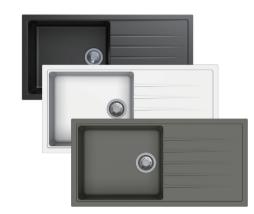

#### **SPECIFICATION**

Color Availability: White / Black / Grey

| Material:     | Granite                   |
|---------------|---------------------------|
| Dimension:    | 1000mmL x 500mmW x 220mm  |
| Weight:       | 20.30KG                   |
| Package Size: | 1100*600*320 mm           |
| Spec.:        | Arete Stone Kitchen Sink  |
| Installation: | Top / Flush / Under-mount |