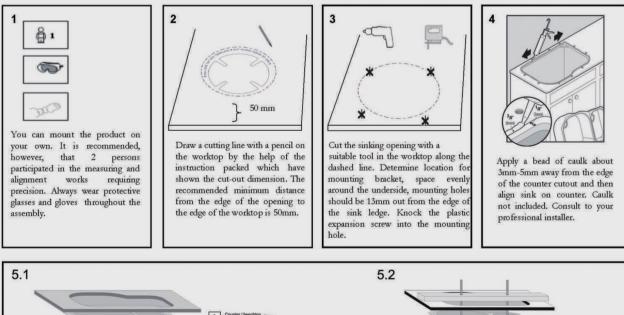

## **Arete Stone Kitchen Sink**

### SKU: TWMD-100L / TWMD-100LW / TWMD-100LG





www.aquaperla.com.au

#### **SPECIFICATION**

Color Availability: White / Black / Grey

| Material:     | Granite                   |
|---------------|---------------------------|
| Dimension:    | 1000mmL x 500mmW x 220mm  |
| Weight:       | 20.30KG                   |
| Package Size: | 1100*600*320 mm           |
| Spec.:        | Arete Stone Kitchen Sink  |
| Installation: | Top / Flush / Under-mount |

# Instructions for Top Mounted Sinks



### Instructions for Under Mounted Sinks





### CLEANING RECOMMENDATIONS

This product should not be cleaned with abrasive materials. Damage caused by any improper treatment is not covered by the product warranty - refer to Warranty Conditions on our website: www.aquaperla.com.au