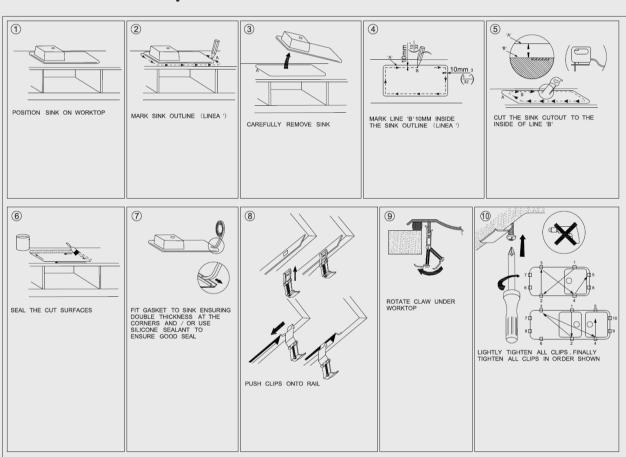

## **Arete Stone Kitchen Sink**

### SKU: TWMD-100L / TWMD-100LW / TWMD-100LG





www.aquaperla.com.au

#### **SPECIFICATION**

Color Availability: White / Black / Grey

| Material:     | Granite                   |
|---------------|---------------------------|
| Dimension:    | 1000mmL x 500mmW x 220mm  |
| Weight:       | 20.30KG                   |
| Package Size: | 1100*600*320 mm           |
| Spec.:        | Arete Stone Kitchen Sink  |
| Installation: | Top / Flush / Under-mount |

# Instructions for Top Mounted Sinks



### Instructions for Under Mounted Sinks





### CLEANING RECOMMENDATIONS

This product should not be cleaned with abrasive materials. Damage caused by any improper treatment is not covered by the product warranty - refer to Warranty Conditions on our website: www.aquaperla.com.au