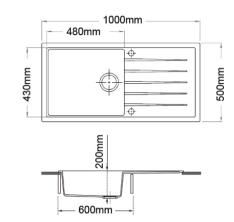

#### **SPECIFICATION**

Color Availability: White / Black / Grey

| Material:     | Granite                   |
|---------------|---------------------------|
| Dimension:    | 1000mmL x 500mmW x 220mm  |
| Weight:       | 20.30KG                   |
| Package Size: | 1100*600*320 mm           |
| Spec.:        | Arete Stone Kitchen Sink  |
| Installation: | Top / Flush / Under-mount |