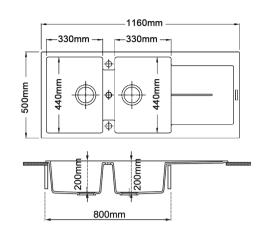

#### **SPECIFICATION**

Color Availability: White / Black

| ,             |                           |
|---------------|---------------------------|
| Material:     | Granite                   |
| Dimension:    | 1160mmL x 500mmW x 200mm  |
| Weight:       | 20.50KG                   |
| Package Size: | 1260*600*310 mm           |
| Spec.:        | Arete Stone Kitchen Sink  |
| Installation: | Top / Flush / Under-mount |