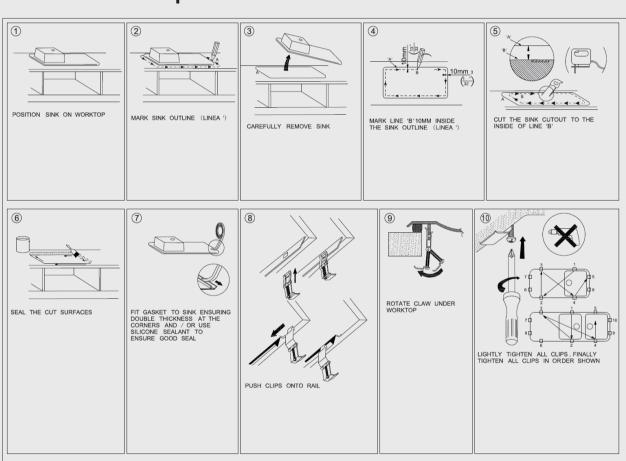

## Arete Stone Kitchen Sink

#### SKU: TWM-ED200 / TWM-ED200W





www.aquaperla.com.au

#### **SPECIFICATION**

Color Availability: White / Black

| ,             |                           |
|---------------|---------------------------|
| Material:     | Granite                   |
| Dimension:    | 1160mmL x 500mmW x 200mm  |
| Weight:       | 20.50KG                   |
| Package Size: | 1260*600*310 mm           |
| Spec.:        | Arete Stone Kitchen Sink  |
| Installation: | Top / Flush / Under-mount |

# Instructions for Top Mounted Sinks



## Instructions for Under Mounted Sinks



### **CLEANING RECOMMENDATIONS**

5) Seal the underside of the bench top and the support board.

6) Fasten the support board to the underside of the bench top using high strength epoxy compound.

This product should not be cleaned with abrasive materials. Damage caused by any improper treatment is not cov-

ered by the product warranty - refer to Warranty Conditions on our website: www.aquaperla.com.au





Bond the sink flange to the underside of the bench top using high

strength epoxy compound.