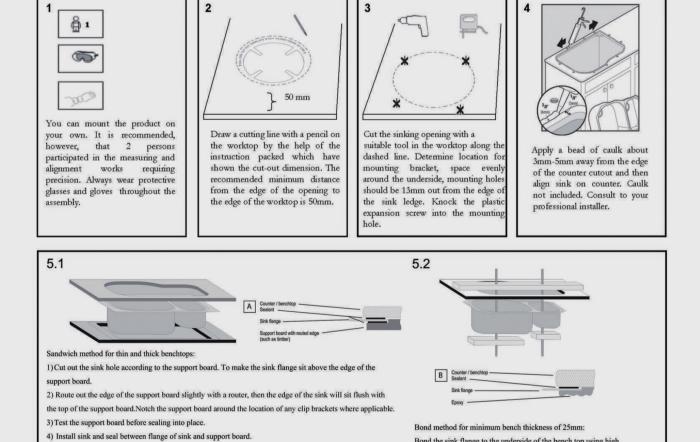

## Instructions for Under Mounted Sinks

### **CLEANING RECOMMENDATIONS**

5) Seal the underside of the bench top and the support board.

6) Fasten the support board to the underside of the bench top using high strength epoxy compound.

This product should not be cleaned with abrasive materials. Damage caused by any improper treatment is not cov-

ered by the product warranty - refer to Warranty Conditions on our website: www.aquaperla.com.au

Bond the sink flange to the underside of the bench top using high

strength epoxy compound.