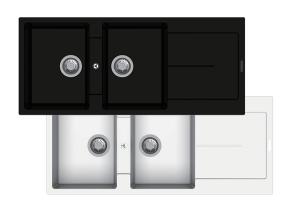

## Arete Stone Kitchen Sink

#### SKU: TWM-ED200 / TWM-ED200W

www.aquaperla.com.au

#### **SPECIFICATION**

Color Availability: White / Black

| ,             |                           |
|---------------|---------------------------|
| Material:     | Granite                   |
| Dimension:    | 1160mmL x 500mmW x 200mm  |
| Weight:       | 20.50KG                   |
| Package Size: | 1260*600*310 mm           |
| Spec.:        | Arete Stone Kitchen Sink  |
| Installation: | Top / Flush / Under-mount |