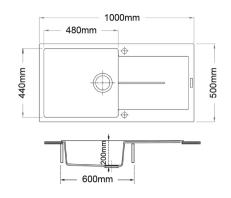

## SPECIFICATION

| Color Availability: | White / Black             |
|---------------------|---------------------------|
| Material:           | Granite                   |
| Dimension:          | 1000mmL x 500mmW x 200mm  |
| Weight:             | 19.30KG                   |
| Package Size:       | 1100*540*310 mm           |
| Spec.:              | Arete Stone Kitchen Sink  |
| Installation:       | Top / Flush / Under-mount |