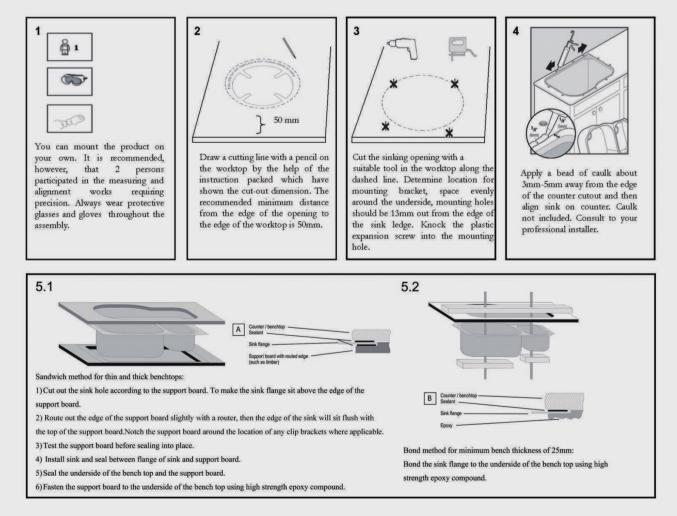

# Arete Stone Kitchen Sink

#### SKU: TWM-ED100L / TWM-ED100LW





www.aquaperla.com.au

## SPECIFICATION

| Color Availability: | White / Black             |
|---------------------|---------------------------|
| Material:           | Granite                   |
| Dimension:          | 1000mmL x 500mmW x 200mm  |
| Weight:             | 19.30KG                   |
| Package Size:       | 1100*540*310 mm           |
| Spec.:              | Arete Stone Kitchen Sink  |
| Installation:       | Top / Flush / Under-mount |

# Instructions for Top Mounted Sinks



### Instructions for Under Mounted Sinks



#### CLEANING RECOMMENDATIONS

This product should not be cleaned with abrasive materials. Damage caused by any improper treatment is not covered by the product warranty - refer to Warranty Conditions on our website: www.aquaperla.com.au

Disclaimer: Products in this specification manual must by regulation, be installed by licensed and registered trade people. The manufacturer/ distributor reserves the right to vary specifications or delete models from their range without prior notification. Dimensions are nominal measurements only. Dimensions and set-outs listed are correct at time of publication however the manufacturer/ distributor takes no responsibility for printing errors.