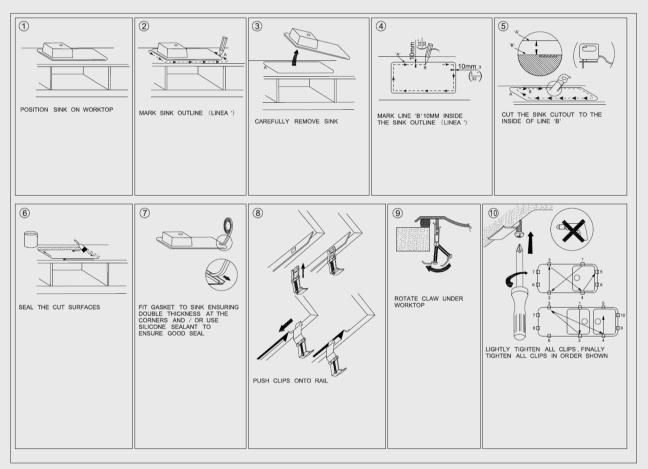

# Arete Stone Kitchen Sink

#### SKU: TWM-ED100L / TWM-ED100LW





www.aquaperla.com.au

## SPECIFICATION

| Color Availability: | White / Black             |
|---------------------|---------------------------|
| Material:           | Granite                   |
| Dimension:          | 1000mmL x 500mmW x 200mm  |
| Weight:             | 19.30KG                   |
| Package Size:       | 1100*540*310 mm           |
| Spec.:              | Arete Stone Kitchen Sink  |
| Installation:       | Top / Flush / Under-mount |

# Instructions for Top Mounted Sinks



### Instructions for Under Mounted Sinks



#### CLEANING RECOMMENDATIONS

This product should not be cleaned with abrasive materials. Damage caused by any improper treatment is not covered by the product warranty - refer to Warranty Conditions on our website: www.aquaperla.com.au

Disclaimer: Products in this specification manual must by regulation, be installed by licensed and registered trade people. The manufacturer/ distributor reserves the right to vary specifications or delete models from their range without prior notification. Dimensions are nominal measurements only. Dimensions and set-outs listed are correct at time of publication however the manufacturer/ distributor takes no responsibility for printing errors.