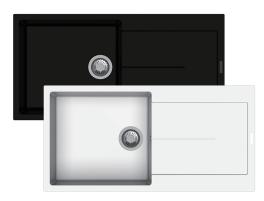

# Arete Stone Kitchen Sink

## SPECIFICATION

| Color Availability: | White / Black             |
|---------------------|---------------------------|
| Material:           | Granite                   |
| Dimension:          | 1000mmL x 500mmW x 200mm  |
| Weight:             | 19.30KG                   |
| Package Size:       | 1100*540*310 mm           |
| Spec.:              | Arete Stone Kitchen Sink  |
| Installation:       | Top / Flush / Under-mount |