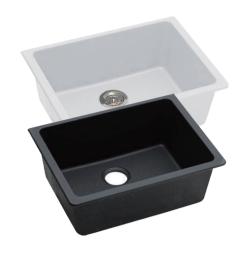

#### **SPECIFICATION**

Color Availability: White / Black

Material: 635mmL x 470mmW x 241mmH Dimension: 18.0KG Weight: Package Size: 740\*680\*380 mm Arete Stone Kitchen Sink Spec.: Installation: **Under Mount Only** 