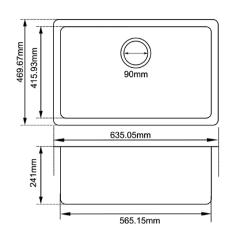

#### **SPECIFICATION**

Color Availability: White / Black

Material: 635mmL x 470mmW x 241mmH Dimension: 18.0KG Weight: Package Size: 740\*680\*380 mm Arete Stone Kitchen Sink Spec.: Installation: **Under Mount Only** 