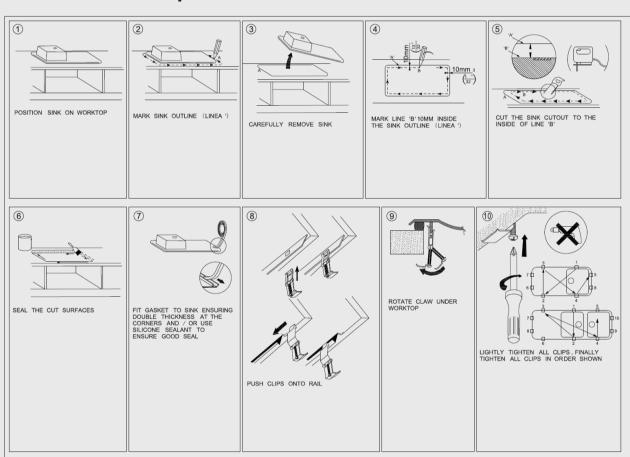

# Instructions for Under Mounted Sinks

#### 4) Install sink and seal between flange of sink and support board. 5) Seal the underside of the bench top and the support board.

6) Fasten the support board to the underside of the bench top using high strength epoxy compound.

1) Cut out the sink hole according to the support board. To make the sink flange sit above the edge of the

2) Route out the edge of the support board slightly with a router, then the edge of the sink will sit flush with the top of the support board. Notch the support board around the location of any clip brackets where applicable.

#### Bond method for minimum bench thickness of 25mm: Bond the sink flange to the underside of the bench top using high strength epoxy compound.