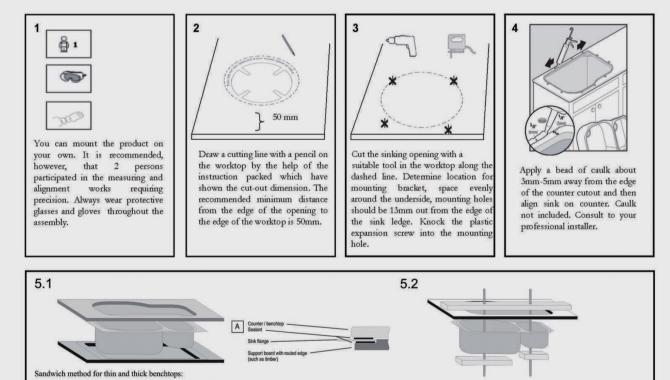

### Arete Stone Kitchen Sink

SKU: 6347.KS





www.aquaperla.com.au

#### **SPECIFICATION**

Color Availability: White / Black

Material: 635mmL x 470mmW x 241mmH Dimension: 18.0KG Weight: Package Size: 740\*680\*380 mm Arete Stone Kitchen Sink Spec.: Installation: **Under Mount Only** 

# Instructions for Top Mounted Sinks



# Instructions for Under Mounted Sinks



#### 4) Install sink and seal between flange of sink and support board. 5) Seal the underside of the bench top and the support board.

6) Fasten the support board to the underside of the bench top using high strength epoxy compound.

1) Cut out the sink hole according to the support board. To make the sink flange sit above the edge of the

2) Route out the edge of the support board slightly with a router, then the edge of the sink will sit flush with the top of the support board. Notch the support board around the location of any clip brackets where applicable.

#### Bond method for minimum bench thickness of 25mm: Bond the sink flange to the underside of the bench top using high strength epoxy compound.

### **CLEANING RECOMMENDATIONS**

3) Test the support board before sealing into pla