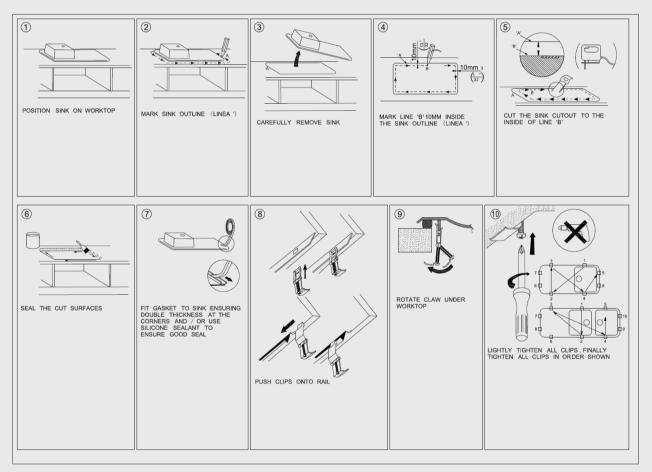

# Arete Stone Kitchen Sink

SKU: 4242.KS





www.aquaperla.com.au

## SPECIFICATION

| Color Availability: | White / Black            |
|---------------------|--------------------------|
| Material:           | Granite                  |
| Dimension:          | 422mmL x 422mmW x 203mmH |
| Weight:             | 9.30KG                   |
| Package Size:       | 510*510*330 mm           |
| Spec.:              | Arete Stone Kitchen Sink |
| Installation:       | Top/Under Mount          |

## Instructions for Top Mounted Sinks



## Instructions for Under Mounted Sinks



#### CLEANING RECOMMENDATIONS

This product should not be cleaned with abrasive materials. Damage caused by any improper treatment is not covered by the product warranty - refer to Warranty Conditions on our website: www.aquaperla.com.au

Disclaimer: Products in this specification manual must by regulation, be installed by licensed and registered trade people. The manufacturer/ distributor reserves the right to vary specifications or delete models from their range without prior notification. Dimensions are nominal measurements only. Dimensions and set-outs listed are correct at time of publication however the manufacturer/ distributor takes no responsibility for printing errors.