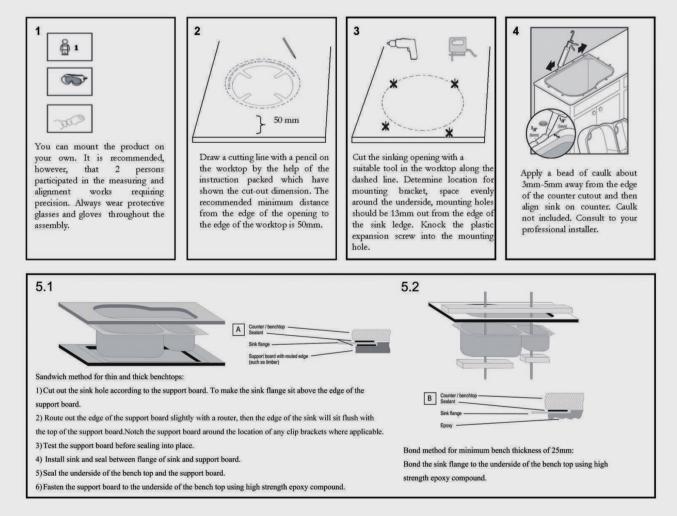

# Arete Stone Kitchen Sink

SKU: 4242.KS





www.aquaperla.com.au

## SPECIFICATION

| Color Availability: | White / Black            |
|---------------------|--------------------------|
| Material:           | Granite                  |
| Dimension:          | 422mmL x 422mmW x 203mmH |
| Weight:             | 9.30KG                   |
| Package Size:       | 510*510*330 mm           |
| Spec.:              | Arete Stone Kitchen Sink |
| Installation:       | Top/Under Mount          |

## Instructions for Top Mounted Sinks



## Instructions for Under Mounted Sinks



#### CLEANING RECOMMENDATIONS

This product should not be cleaned with abrasive materials. Damage caused by any improper treatment is not covered by the product warranty - refer to Warranty Conditions on our website: www.aquaperla.com.au

Disclaimer: Products in this specification manual must by regulation, be installed by licensed and registered trade people. The manufacturer/ distributor reserves the right to vary specifications or delete models from their range without prior notification. Dimensions are nominal measurements only. Dimensions and set-outs listed are correct at time of publication however the manufacturer/ distributor takes no responsibility for printing errors.