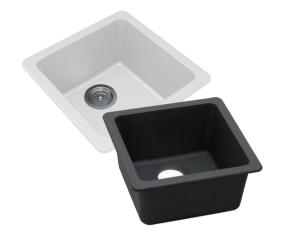

# Arete Stone Kitchen Sink

SKU: 4242.KS

www.aquaperla.com.au

## SPECIFICATION

| Color Availability: | White / Black            |
|---------------------|--------------------------|
| Material:           | Granite                  |
| Dimension:          | 422mmL x 422mmW x 203mmH |
| Weight:             | 9.30KG                   |
| Package Size:       | 510*510*330 mm           |
| Spec.:              | Arete Stone Kitchen Sink |
| Installation:       | Top/Under Mount          |