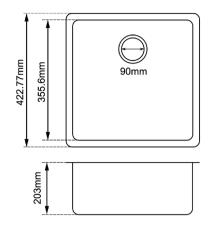

## SPECIFICATION

| Color Availability: | White / Black            |
|---------------------|--------------------------|
| Material:           | Granite                  |
| Dimension:          | 422mmL x 422mmW x 203mmH |
| Weight:             | 9.30KG                   |
| Package Size:       | 510*510*330 mm           |
| Spec.:              | Arete Stone Kitchen Sink |
| Installation:       | Top/Under Mount          |