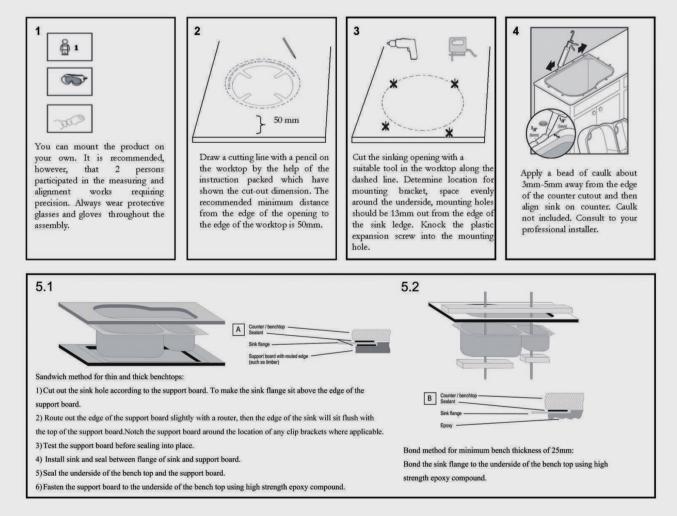

# Arete Stone Kitchen Sink

SKU: 1150.KS





www.aquaperla.com.au

## SPECIFICATION

| Color Availability: | White / Black             |
|---------------------|---------------------------|
| Material:           | Granite                   |
| Dimension:          | 1160mmL x 500mmW x 200mmH |
| Weight:             | 28.00KG                   |
| Package Size:       | 1300*570*330 mm           |
| Spec.:              | Arete Stone Kitchen Sink  |
| Installation:       | Top/Under Mount           |

## Instructions for Top Mounted Sinks



## Instructions for Under Mounted Sinks



#### CLEANING RECOMMENDATIONS

This product should not be cleaned with abrasive materials. Damage caused by any improper treatment is not covered by the product warranty - refer to Warranty Conditions on our website: www.aquaperla.com.au

Disclaimer: Products in this specification manual must by regulation, be installed by licensed and registered trade people. The manufacturer/ distributor reserves the right to vary specifications or delete models from their range without prior notification. Dimensions are nominal measurements only. Dimensions and set-outs listed are correct at time of publication however the manufacturer/ distributor takes no responsibility for printing errors.