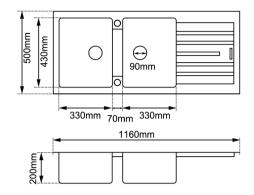

## SPECIFICATION

| Color Availability: | White / Black             |
|---------------------|---------------------------|
| Material:           | Granite                   |
| Dimension:          | 1160mmL x 500mmW x 200mmH |
| Weight:             | 28.00KG                   |
| Package Size:       | 1300*570*330 mm           |
| Spec.:              | Arete Stone Kitchen Sink  |
| Installation:       | Top/Under Mount           |