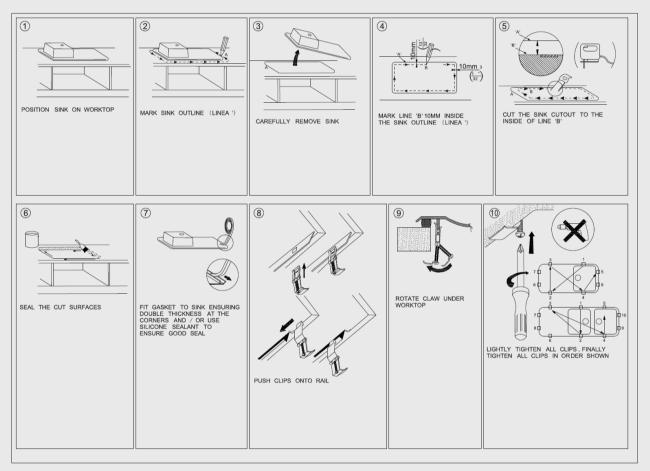

# Arete Stone Kitchen Sink

SKU: 1150.KS





www.aquaperla.com.au

## SPECIFICATION

| Color Availability: | White / Black             |
|---------------------|---------------------------|
| Material:           | Granite                   |
| Dimension:          | 1160mmL x 500mmW x 200mmH |
| Weight:             | 28.00KG                   |
| Package Size:       | 1300*570*330 mm           |
| Spec.:              | Arete Stone Kitchen Sink  |
| Installation:       | Top/Under Mount           |

## Instructions for Top Mounted Sinks



## Instructions for Under Mounted Sinks



#### CLEANING RECOMMENDATIONS

This product should not be cleaned with abrasive materials. Damage caused by any improper treatment is not covered by the product warranty - refer to Warranty Conditions on our website: www.aquaperla.com.au

Disclaimer: Products in this specification manual must by regulation, be installed by licensed and registered trade people. The manufacturer/ distributor reserves the right to vary specifications or delete models from their range without prior notification. Dimensions are nominal measurements only. Dimensions and set-outs listed are correct at time of publication however the manufacturer/ distributor takes no responsibility for printing errors.