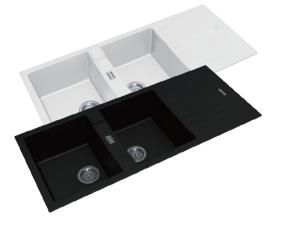

# Arete Stone Kitchen Sink

SKU: 1150.KS

www.aquaperla.com.au

## SPECIFICATION

| Color Availability: | White / Black             |
|---------------------|---------------------------|
| Material:           | Granite                   |
| Dimension:          | 1160mmL x 500mmW x 200mmH |
| Weight:             | 28.00KG                   |
| Package Size:       | 1300*570*330 mm           |
| Spec.:              | Arete Stone Kitchen Sink  |
| Installation:       | Top/Under Mount           |