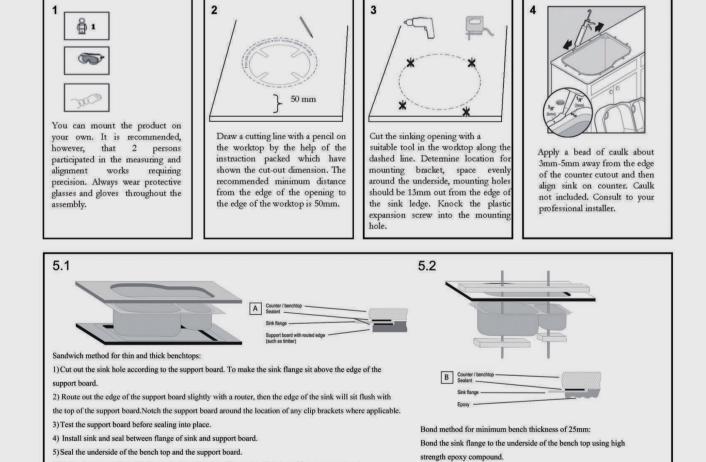

## Instructions for Under Mounted Sinks

6) Fasten the support board to the underside of the bench top using high strength epoxy compound.