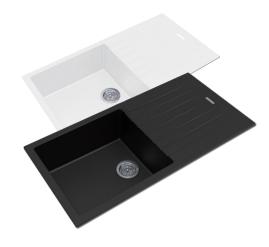

### **Arete Stone Kitchen Sink**

SKU: 1050.KS ■

www.aquaperla.com.au

#### **SPECIFICATION**

Color Availability: White / Black

| ,             |                           |
|---------------|---------------------------|
| Material:     | Granite                   |
| Dimension:    | 1000mmL x 500mmW x 200mmH |
| Weight:       | 22.00KG                   |
| Package Size: | 1200*590*330 mm           |
| Spec.:        | Arete Stone Kitchen Sink  |
| Spec.:        | Top/Under Mount           |