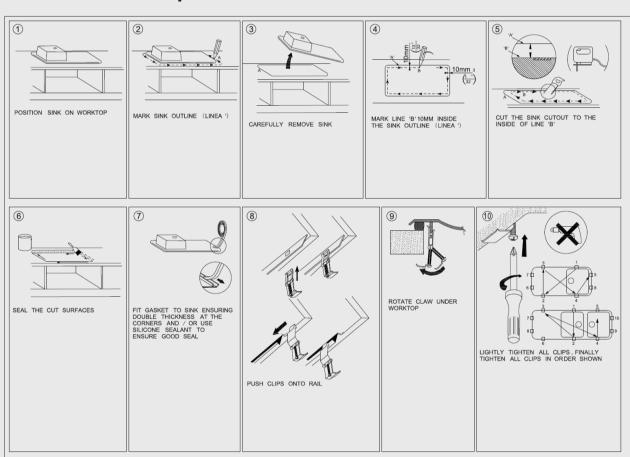

### **Arete Stone Kitchen Sink**

SKU: 1050.KS ■





www.aquaperla.com.au

#### **SPECIFICATION**

Color Availability: White / Black

| ,             |                           |
|---------------|---------------------------|
| Material:     | Granite                   |
| Dimension:    | 1000mmL x 500mmW x 200mmH |
| Weight:       | 22.00KG                   |
| Package Size: | 1200*590*330 mm           |
| Spec.:        | Arete Stone Kitchen Sink  |
| Spec.:        | Top/Under Mount           |

## Instructions for Top Mounted Sinks



## Instructions for Under Mounted Sinks



# CLEANING RECOMMENDATIONS

This product should not be cleaned with abrasive materials. Damage caused by any improper treatment is not cov-

ered by the product warranty - refer to Warranty Conditions on our website: www.aquaperla.com.au



6) Fasten the support board to the underside of the bench top using high strength epoxy compound.