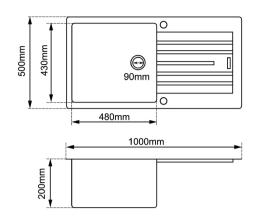

#### **SPECIFICATION**

Color Availability: White / Black

| ,             |                           |
|---------------|---------------------------|
| Material:     | Granite                   |
| Dimension:    | 1000mmL x 500mmW x 200mmH |
| Weight:       | 22.00KG                   |
| Package Size: | 1200*590*330 mm           |
| Spec.:        | Arete Stone Kitchen Sink  |
| Spec.:        | Top/Under Mount           |