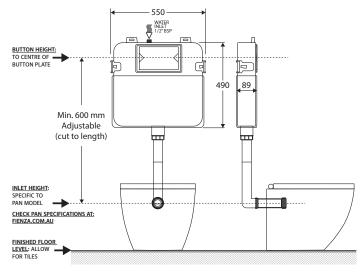

## R&T IN-WALL CISTERN FOR WALL-FACED PANS

## **Features**

- Suits wall-faced pans
- Operating pressure 10-1000 kpa
- Fits 90 mm stud wall
- HDPE one-piece tank
- WELS 4 Star rated, 4.5L/3L (3.3L average flush)

We aim to ensure that specifications are correct at the time of publication. All measurements are shown in millimetres. Always use measurements of actual product received for final specification as the technical drawing may contain differences. Due to printing limitations, physical colour may vary from the image shown. Fienza reserves the right to make modifications without prior notice.