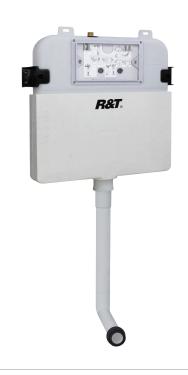

## R&T IN-WALL CISTERN FOR WALL-FACED PANS

## **Features**

- Suits wall-faced pans
- Operating pressure 10-1000 kpa
- Fits 90 mm stud wall
- HDPE one-piece tank
- WELS 4 Star rated, 4.5L/3L (3.3L average flush)

We aim to ensure that specifications are correct at the time of publication. All measurements are shown in millimetres. Always use measurements of actual product received for final specification as the technical drawing may contain differences. Due to printing limitations, physical colour may vary from the image shown. Fienza reserves the right to make modifications without prior notice.