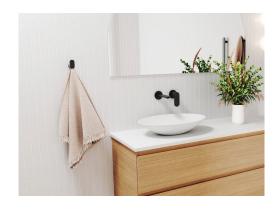

# Empire Slim ROBE HOOK

### **Features**

- Slim, rounded design
- · High-strength mounting brackets
- Made from stainless steel

Please Note: These products may have a visible Fienza logo.