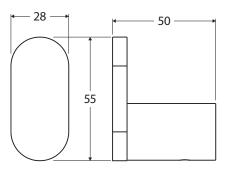

We aim to ensure that specifications are correct at the time of publication. All measurements are shown in millimetres. Always use measurements of actual product received for final specification as the technical drawing may contain differences. Due to printing limitations, physical colour may vary from the image shown. Fienza reserves the right to make modifications without prior notice.