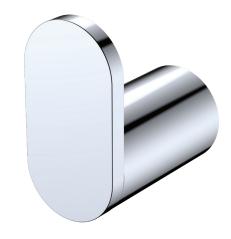

# Empire Slim ROBE HOOK

### **Features**

- Slim, rounded design
- · High-strength mounting brackets
- Made from stainless steel

Please Note: These products may have a visible Fienza logo.