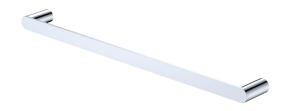

## Empire Slim single towel RAIL, 600MM

## **Features**

- Slim, rounded design
- Fixed length rail (not removable or adjustable)
- High-strength mounting brackets
- Made from stainless steel

Please Note: These products may have a visible Fienza logo.