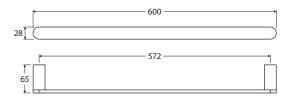

## Empire Slim single towel RAIL, 600MM

We aim to ensure that specifications are correct at the time of publication. All measurements are shown in millimetres. Always use measurements of actual product received for final specification as the technical drawing may contain differences. Due to printing limitations, physical colour may vary from the image shown. Fienza reserves the right to make modifications without prior notice.