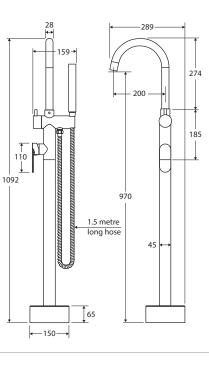

## Empire Slim floor mounted bath mixer with hand shower

#### WELS 3 Star rated, 8L/min

- Swivel function
- High quality European cartridge (35mm)
- Hand shower with fixed position holder
- Made from solid brass
- 1.5 metre stainless steel shower hose (PVC on matte black model)
- Backflow prevention dual check/non-return valve

We aim to ensure that specifications are correct at the time of publication. All measurements are shown in millimetres. Always use measurements of actual product received for final specification as the technical drawing may contain differences. Due to printing limitations, physical colour may vary from the image shown. Fienza reserves the right to make modifications without prior notice.