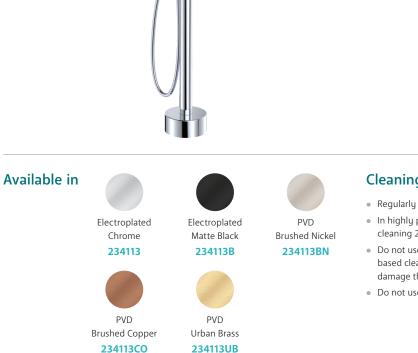

#### **Cleaning & Care**

- Regularly clean with mild soapy water using a microfibre cloth.
- In highly polluted or coastal locations, we recommend cleaning 2-3 times per week.
- Do not use harsh detergents, bleach, cream cleaners or citrus based cleaners. These substances are abrasive and will damage the surface.
- Do not use undue pressure and wipe in one direction only.