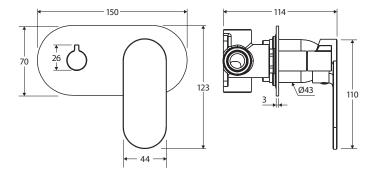

We aim to ensure that specifications are correct at the time of publication. All measurements are shown in millimetres. Always use measurements of actual product received for final specification as the technical drawing may contain differences. Due to printing limitations, physical colour may vary from the image shown. Fienza reserves the right to make modifications without prior notice.