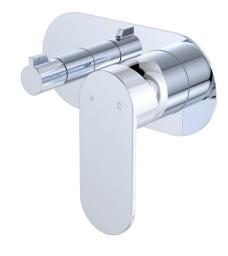

## Empire Slim wall diverter mixer

LARGE OVAL PLATE, HORIZONTAL

## **Features**

- Designed for shower and bath
- High quality European cartridge (35mm)
- Made from stainless steel
- WELS rating not required

**Please note:** This product may have a visible Fienza or Watermark logo.