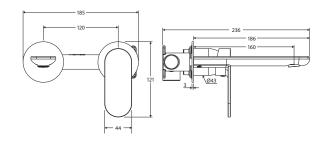

We aim to ensure that specifications are correct at the time of publication. All measurements are shown in millimetres. Always use measurements of actual product received for final specification as the technical drawing may contain differences. Due to printing limitations, physical colour may vary from the image shown. Fienza reserves the right to make modifications without prior notice.