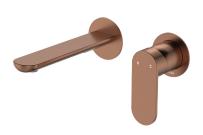

# Empire Slim Basin/Bath Wall Mixer Set Small round plates, 160 mm outlet

### Available in

Electroplated Chrome 234104-LF

PVD Brushed Copper 234104CO-LF

Electroplated Matte Black 234104B-LF

PVD Urban Brass 234104UB-LF

Brushed Nickel
234104BN-LF