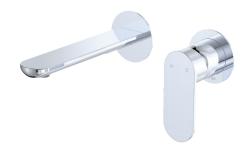

# Empire Slim Basin/Bath Wall Mixer Set Small round plates, 160 mm outlet

### Available in

Electroplated Chrome 234104-LF

PVD Brushed Copper 234104CO-LF

Electroplated Matte Black 234104B-LF

PVD Urban Brass 234104UB-LF

Brushed Nickel
234104BN-LF