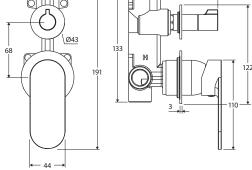

## Empire Slim WALL DIVERTER MIXER SMALL ROUND PLATES, VERTICAL

## **Features**

- Designed for shower and bath
- High quality European cartridge (35mm)
- Made from stainless steel
- WELS rating not required

Please note: This product may have a visible Fienza or Watermark logo.