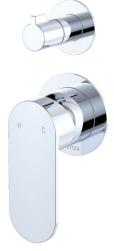

## Empire Slim WALL DIVERTER MIXER SMALL ROUND PLATES, VERTICAL

## **Features**

- Designed for shower and bath
- High quality European cartridge (35mm)
- Made from stainless steel
- WELS rating not required

Please note: This product may have a visible Fienza or Watermark logo.