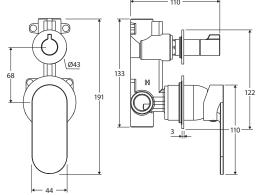

## **Features**

- Designed for shower and bath
- High quality European cartridge (35mm)
- Made from stainless steel
- WELS rating not required

Please note: This product may have a visible Fienza or Watermark logo.