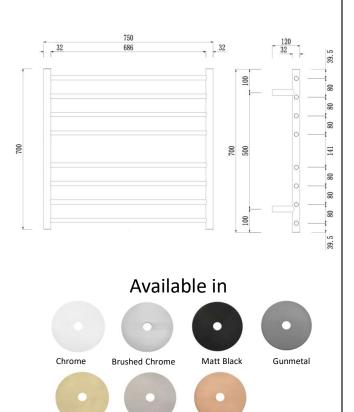

## **Features**

- 750W x 700H
- Designed for bathroom use
- Concealed (hard-wired) installation top or bottom options
- Surface temperature 45-50°C
- Made from 304 Stainless steel
- IP55 rated
- 220-240V/68W
- 1.0m Power cord included
- SAA Approved
- 15 years replacement warranty including finish

Champagne

Brushed Bronze Brushed Nickel