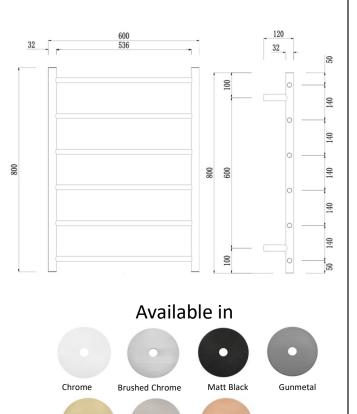

## SPECIFICATIONS – MIR6080-6BK

## **Features**

- 600W x 800H
- Designed for bathroom use
- Concealed (hard-wired) installation top or bottom options
- Surface temperature 45-50°C
- Made from 304 Stainless steel
- IP55 rated
- 220-240V/68W
- 1.0m Power cord included
- SAA Approved
- 15 years replacement warranty including finish

Champagne

Brushed Bronze Brushed Nickel