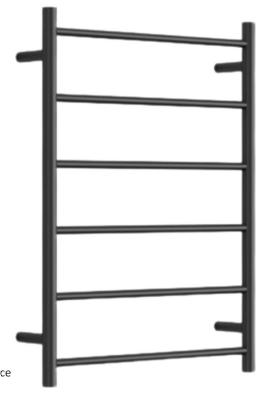

## Mirage 6 Bar Heated Towel Rail – Matt Black

## **Features**

- 600W x 800H
- Designed for bathroom use
- Concealed (hard-wired) installation top or bottom options
- Surface temperature 45-50°C
- Made from 304 Stainless steel
- IP55 rated
- 220-240V/68W
- 1.0m Power cord included
- SAA Approved
- 15 years replacement warranty including finish