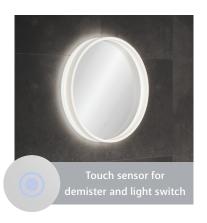

## **Features**

- Cool white colour temperature (4000K)
- Built-in demister
- Illuminating touch sensor for light and demister
- 5 mm thick glass mirror with frosted lighting
- 12 mm thick frosted acrylic and matte white frame
- Wall mounting screws and anchor plugs included
- Supplied in extra strong packaging for added protection
- 220-240V AC 50/60Hz