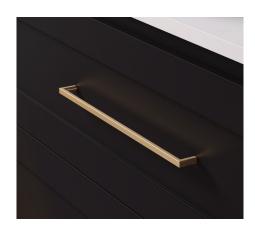

## Urbane 320 MM HANDLE

## **Features**

- Timeless handle design
- Rounded backing and sleek front lines
- Easy to install
- Made from zinc alloy
- 25 mm screws included

HANDLEU320BN HANDLEU320GM HANDLEU320CO

Matte Black

Urban Brass