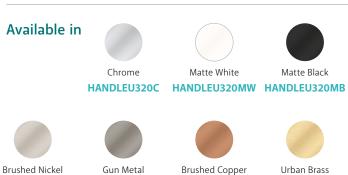

## **Features**

- Timeless handle design
- Rounded backing and sleek front lines
- Easy to install
- Made from zinc alloy
- 25 mm screws included

HANDLEU320BN HANDLEU320GM HANDLEU320CO

Matte Black

Urban Brass

**HANDLEU320BG** 

- Regularly clean with mild soapy water using a microfibre cloth.
- In highly polluted or coastal locations, we recommend cleaning 2-3 times per week.
- Do not use harsh detergents, bleach, cream cleansers or citrus based cleaners. These substances are abrasive and will damage the surface.
- Do not use undue pressure and wipe in one direction only.