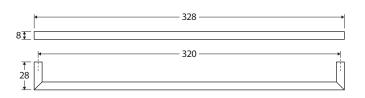

## Urbane 320 MM HANDLE

We aim to ensure that specifications are correct at the time of publication. All measurements are shown in millimetres. Always use measurements of actual product received for final specification as the technical drawing may contain differences. Due to printing limitations, physical colour may vary from the image shown. Fienza reserves the right to make modifications without prior notice.