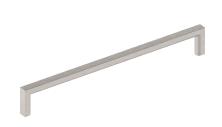

## Urbane 192 MM HANDLE

## **Features**

- Timeless handle design
- Rounded backing and sleek front lines
- Easy to install
- Made from zinc alloy
- 25 mm screws included

Brushed Nickel

Chrome

Gun Metal

HANDLEU192MW

Matte Black HANDLEU192MB