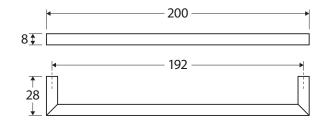

## Urbane 192 MM HANDLE

We aim to ensure that specifications are correct at the time of publication. All measurements are shown in millimetres. Always use measurements of actual product received for final specification as the technical drawing may contain differences. Due to printing limitations, physical colour may vary from the image shown. Fienza reserves the right to make modifications without prior notice.