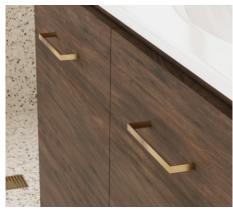

## Urbane 128 MM HANDLE

## **Features**

- Timeless handle design
- Rounded backing and sleek front lines
- Easy to install
- Made from zinc alloy
- 25 mm screws included

**Brushed Nickel** 

Matte Black HANDLEU128MB

**Brushed Copper** HANDLEU128CO