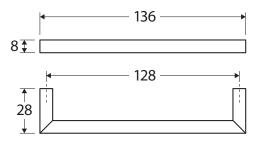

## Urbane 128 MM HANDLE

We aim to ensure that specifications are correct at the time of publication. All measurements are shown in millimetres. Always use measurements of actual product received for final specification as the technical drawing may contain differences. Due to printing limitations, physical colour may vary from the image shown. Fienza reserves the right to make modifications without prior notice.