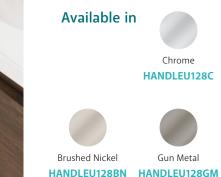

## **Features**

- Timeless handle design
- Rounded backing and sleek front lines
- Easy to install
- Made from zinc alloy
- 25 mm screws included

**Brushed Nickel** 

Matte Black HANDLEU128MB

**Brushed Copper** HANDLEU128CO

Urban Brass **HANDLEU128BG** 

Gun Metal