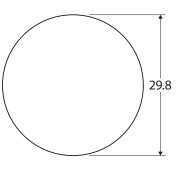

## Mila shaker knob

We aim to ensure that specifications are correct at the time of publication. All measurements are shown in millimetres. Always use measurements of actual product received for final specification as the technical drawing may contain differences. Due to printing limitations, physical colour may vary from the image shown. Fienza reserves the right to make modifications without prior notice.