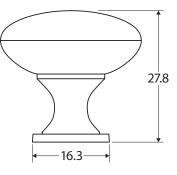

## Mila shaker knob

We aim to ensure that specifications are correct at the time of publication. All measurements are shown in millimetres. Always use measurements of actual product received for final specification as the technical drawing may contain differences. Due to printing limitations, physical colour may vary from the image shown. Fienza reserves the right to make modifications without prior notice.