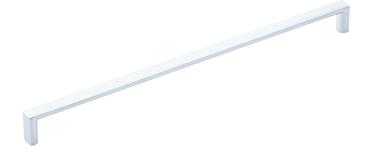

## Dallas 288 MM HANDLE

## **Features**

- Subtle and contemporary style
- Easy to install
- Made from zinc alloy
- 25 mm screws included