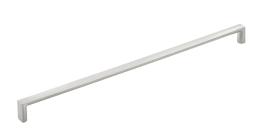

## Dallas 288 MM HANDLE

## **Features**

- Subtle and contemporary style
- Easy to install
- Made from zinc alloy
- 25 mm screws included