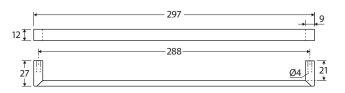

## Dallas 288 MM HANDLE

We aim to ensure that specifications are correct at the time of publication. All measurements are shown in millimetres. Always use measurements of actual product received for final specification as the technical drawing may contain differences. Due to printing limitations, physical colour may vary from the image shown. Fienza reserves the right to make modifications without prior notice.