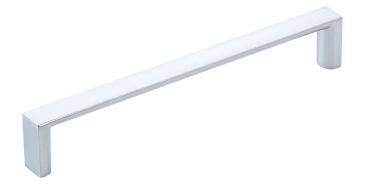

## Dallas 160 MM HANDLE

## **Features**

- Subtle and contemporary style
- Easy to install
- Made from zinc alloy
- 25 mm screws included

## Available in

Chrome HANDLEDS160C

Satin Chrome HANDLEDS160SC

Matte Black HANDLEDS160MB HANDLEDS160BN

**Brushed Nickel** 