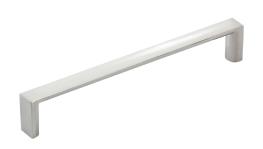

## Available in

Chrome HANDLEDS160C

Satin Chrome HANDLEDS160SC

Matte Black HANDLEDS160MB HANDLEDS160BN

**Brushed Nickel** 