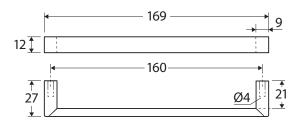

We aim to ensure that specifications are correct at the time of publication. All measurements are shown in millimetres. Always use measurements of actual product received for final specification as the technical drawing may contain differences. Due to printing limitations, physical colour may vary from the image shown. Fienza reserves the right to make modifications without prior notice.