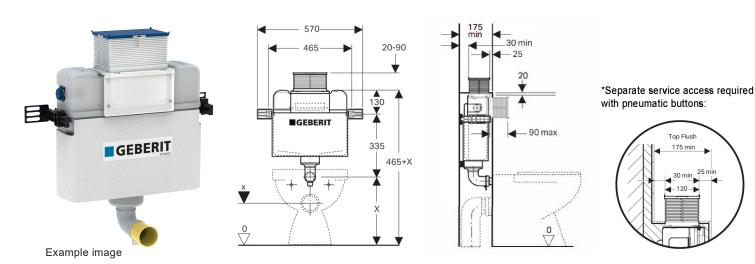

# Geberit Kappa Under Counter concealed cistern 15 cm, 4.5/3L

#### Characteristics

- Adjustable in depth
- Concealed cistern with top or front actuation
- Concealed cistern, fully insulated against condensation
- Immediate post flush possible with factory setting
- Welded flush bend
- Water supply connection on the left
- Protection cover box for service opening protects against moisture and dirt
- Protection box for service opening can be cut to length without tools

## Technical data

| Flush volume, factory setting 4.5 and 3 l |
|-------------------------------------------|
|-------------------------------------------|

| Art. no.     | Flush  | В     | н     | т       |  |
|--------------|--------|-------|-------|---------|--|
| 110.208.00.1 | 4.5/3L | 40 cm | 36 cm | 13.5 cm |  |