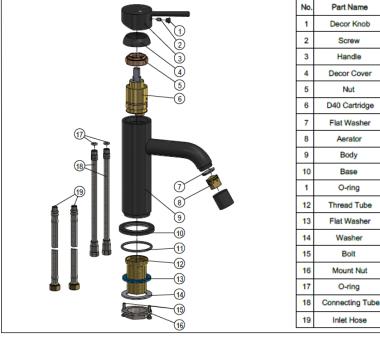

or warranty terms & conditions, and available finishes.
- Flow rate 5L p/m at 3 bar pressure.
- European ceramic cartridge
- Solid brass construction
- Box Weight 1.6 kg

#### **CARE**

- Do not install tapware using any form of acetone silicones.
- Do not apply physical items (such as tools)directlytoproduct.
- Never use house-hold or commercial detergents, citrus based cleaners, or abrasive cleaners.
- Clean using a mild washing soap solution rinsed, and dry with a soft cloth.
- Check for any product defects before installation.
- Refer to the installation manual for correct installation.

### **SPECIFICATIONS**







### **FLOW RATE GRAPH**



## **CREDENTIALS**

- WaterMark AS/NZS 3718:2005
- 5-star WELS rated
- 6 litres p/minute
- WELS registration No: T37608

### **EXPLODED VIEW**