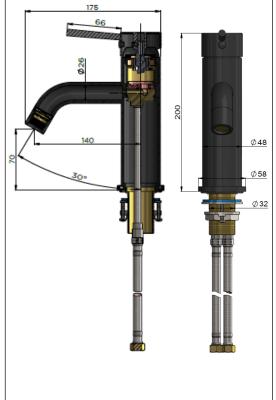

# meir.

### **FEATURES**

- Refer to the Meir website for warranty terms & conditions, and available finishes.
- Flow rate 5L p/m at 3 bar pressure.
- European ceramic cartridge
- Solid brass construction
- Box Weight 1.6 kg

#### **CARE**

- Do not install tapware using any form of acetone silicones.
- Do not apply physical items (such as tools)directlytoproduct.
- Never use house-hold or commercial detergents, citrus based cleaners, or abrasive cleaners.
- Clean using a mild washing soap solution rinsed, and dry with a soft cloth.
- Check for any product defects before installation.
- Refer to the installation manual for correct installation.

### **SPECIFICATIONS**







### **FLOW RATE GRAPH**



## **CREDENTIALS**

- WaterMark AS/NZS 3718:2005
- 5-star WELS rated
- 6 litres p/minute
- WELS registration No: T37608

### **EXPLODED VIEW**