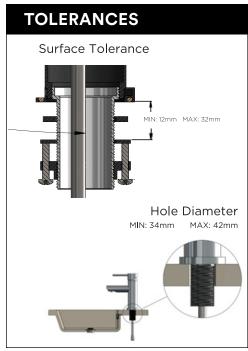

# meir.

### **FEATURES**

- Refer to the Meir website for warranty terms & conditions, and available finishes.
- Flow rate 5L p/m at 3 bar pressure.
- European ceramic cartridge
- Solid brass construction
- Box Weight 1.6 kg

#### **CARE**

- Do not install tapware using any form of acetone silicones.
- Do not apply physical items (such as tools)directlytoproduct.
- Never use house-hold or commercial detergents, citrus based cleaners, or abrasive cleaners.
- Clean using a mild washing soap solution rinsed, and dry with a soft cloth.
- Check for any product defects before installation.
- Refer to the installation manual for correct installation.

### **SPECIFICATIONS**







### **FLOW RATE GRAPH**



## **CREDENTIALS**

- WaterMark AS/NZS 3718:2005
- 5-star WELS rated
- 6 litres p/minute
- WELS registration No: T37608

### **EXPLODED VIEW**