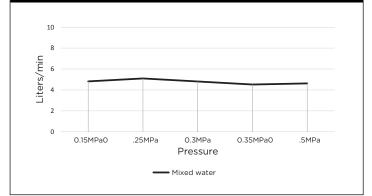

# meir.

### **FEATURES**

- Refer to the Meir website for warranty terms & conditions, and available finishes.
- Flow rate 5L p/m at 3 bar pressure.
- European ceramic cartridge
- Solid brass construction
- Box Weight 1.6 kg

#### **CARE**

- Do not install tapware using any form of acetone silicones.
- Do not apply physical items (such as tools)directlytoproduct.
- Never use house-hold or commercial detergents, citrus based cleaners, or abrasive cleaners.
- Clean using a mild washing soap solution rinsed, and dry with a soft cloth.
- Check for any product defects before installation.
- Refer to the installation manual for correct installation.

### **SPECIFICATIONS**







### **FLOW RATE GRAPH**



## **CREDENTIALS**

- WaterMark AS/NZS 3718:2005
- 5-star WELS rated
- 6 litres p/minute
- WELS registration No: T37608

### **EXPLODED VIEW**