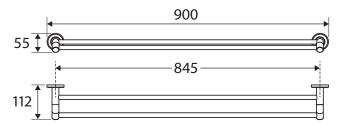

## Kaya<sup>®</sup> double towel rail, 900mm

**Please Note:** These products may have a visible Fienza or Watermark logo.

(Adjustable – cut to length)

While we aim to ensure specifications are correct at the time of publication, Fienza reserves the right to make modifications without prior notice. Physical colour may vary from image shown. All measurements are shown in millimetres. Always use physical product measurements for mark-ups and roughing-in as the technical drawing may differ from actual product received.