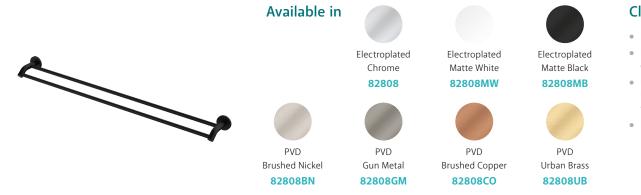

**Please Note:** These products may have a visible Fienza or Watermark logo.

(Adjustable – cut to length)