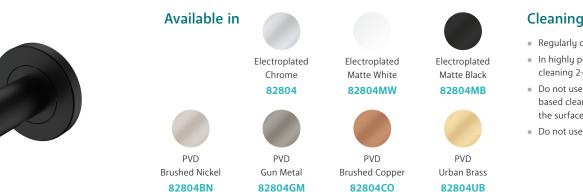

## **Cleaning & Care**

• Regularly clean with mild soapy water using a microfibre cloth.

• In highly polluted or coastal locations, we recommend cleaning 2-3 times per week.

- Do not use harsh detergents, bleach, cream cleaners or citrus based cleaners. These substances are abrasive and will damage the surface.
- Do not use undue pressure and wipe in one direction only