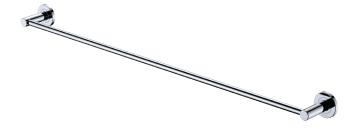

## Kaya® single TOWEL RAIL, 900MM

## **Features**

- Circular cover plates
- Super strong 4-point wall mount
- Adjustable no-spin rail design (cut to length)
- Fully concealed fixings
- Made from zinc and stainless steel
- Hex key not required for installation