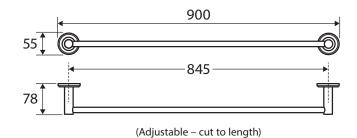

## Kaya® single TOWEL RAIL, 900MM

## **Features**

- Circular cover plates
- Super strong 4-point wall mount
- Adjustable no-spin rail design (cut to length)
- Fully concealed fixings
- Made from zinc and stainless steel
- Hex key not required for installation