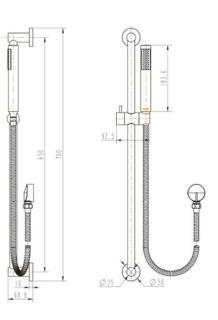

## SPECIFICATIONS – STR014CM

## Star Shower on Rail - Champagne

- WELS 3 Star, 8L/min
- Registration number \$14414
- Made from solid brass
- Durable PVD finish
- **Brass Handpiece**
- 1yr parts and labour warranty
- 15 years replacement warranty including finish