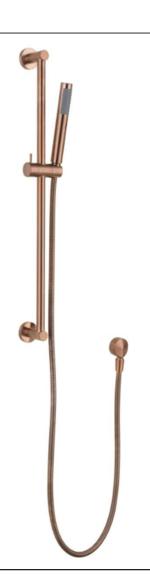

## SPECIFICATIONS – STR014CM

## Star Shower on Rail - Champagne

- WELS 3 Star, 8L/min
- Registration number \$14414
- Made from solid brass
- Durable PVD finish
- **Brass Handpiece**
- 1yr parts and labour warranty
- 15 years replacement warranty including finish