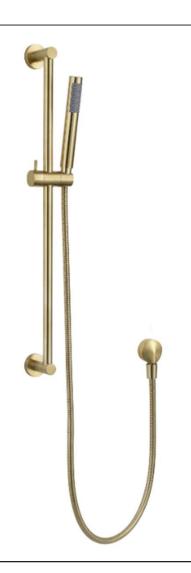

## SPECIFICATIONS – STR014BM

## Star Shower on Rail - Brushed Bronze

- WELS 3 Star, 8L/min
- Registration number \$14414
- Made from solid brass
- Durable PVD finish
- **Brass Handpiece**
- 1yr parts and labour warranty
- 15 years replacement warranty including finish