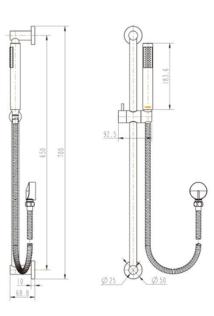

## SPECIFICATIONS – STR014BM

## Star Shower on Rail - Brushed Bronze

- WELS 3 Star, 8L/min
- Registration number \$14414
- Made from solid brass
- Durable PVD finish
- **Brass Handpiece**
- 1yr parts and labour warranty
- 15 years replacement warranty including finish