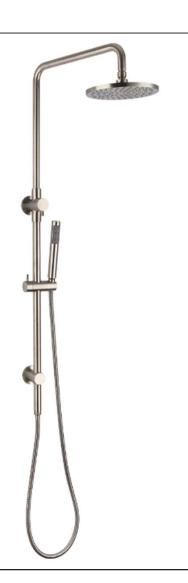

#### Star Column Shower - Brushed Nickel

## **Features**

- WELS 3 Star, 9L/min
- Registration number S15004
- Made from solid brass
- Durable PVD finish
- Brass head and Handpiece
- Top Inlet
- 1yr parts and labour warranty
- 15 years replacement warranty including finish