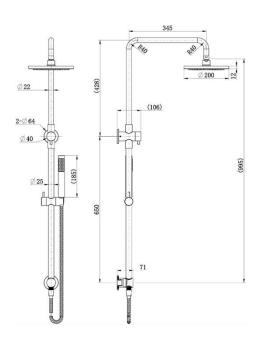

## **Features**

- WELS 3 Star, 9L/min
- Registration number S15004
- Made from solid brass
- Durable PVD finish
- Brass head and Handpiece
- Top Inlet
- 1yr parts and labour warranty
- 15 years replacement warranty including finish