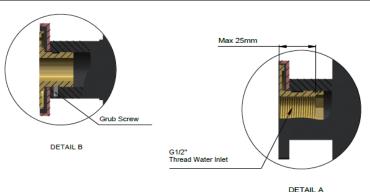

and available finishes
- Flow rate **9** L p/m at 3 bar pressure.
- European components and cartridge
- Solid brass construction
- Box Weight 9 kg
- 68mm long 1/2" threaded adapter included

#### CARE

- Do not install tapware using any form of acetone silicones.
- Do not apply physical items (such as tools) directly to product.
- Never use house-hold or commercial detergents, citrus based cleaners, or abrasive cleaners.
- Clean using a mild washing soap solution rinsed, and dry with a soft cloth.
- Check for any product defects before installation.
- Refer to the installation manual for correct installation.

### CREDENTIALS

- Watermark AS/NZS3718WMKA25013
- 3-star WELS rated
- 9 Iltres p/minute
- WELS registration No: S15461

## FLOW RATE GRAPH



#### SPECIFICATIONS



### TOLERANCES



# MZO2O2 SQUARE SHOWER RAIL SET

# meir.®

## EXPLODED VIEW