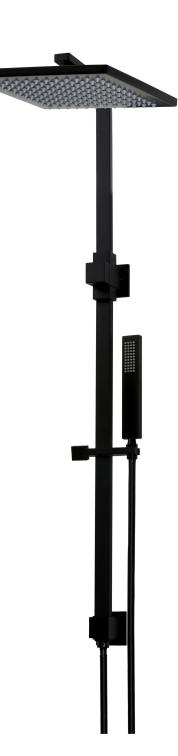

# MZO2O3 SQUARE SHOWER RAIL SET

#### **FEATURES**

- Refer to the Meir website for warranty terms & conditions, and available finishes
- Flow rate **9** L p/m at 3 bar pressure.
- European components and cartridge
- Solid brass construction
- Box Weight 9 kg
- 68mm long 1/2" threaded adapter included