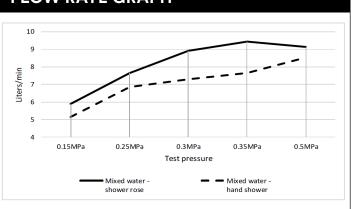

## FLOW RATE GRAPH

#### **FEATURES**

- Refer to the Meir website for warranty terms & conditions, and available finishes
- Flow rate **9** L p/m at 3 bar pressure.
- European components and cartridge
- Solid brass construction
- Box Weight 9 kg
- 68mm long 1/2" threaded adapter included

### CREDENTIALS

- Watermark AS/NZS3718WMKA25013
- 3-star WELS rated
- 9 Iltres p/minute
- WELS registration No: S15461