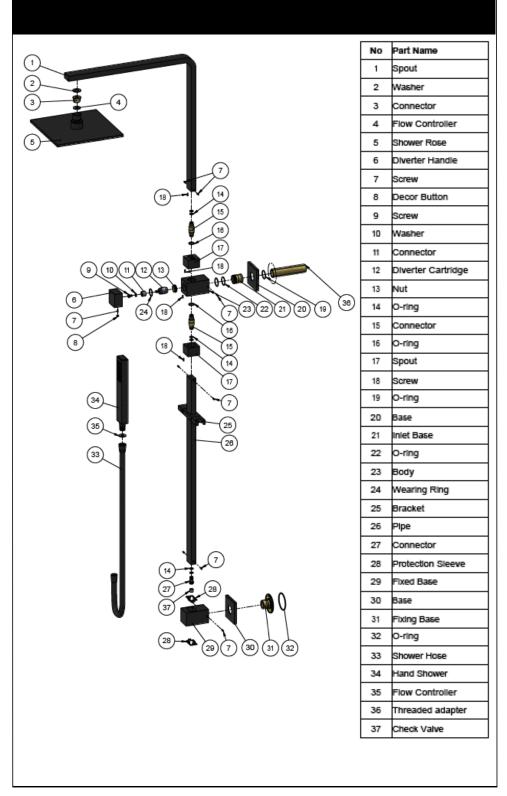

e.
- European components and cartridge
- Solid brass construction
- Box Weight 9 kg
- 68mm long 1/2" threaded adapter included

#### CARE

- Do not install tapware using any form of acetone silicones.
- Do not apply physical items (such as tools) directly to product.
- Never use house-hold or commercial detergents, citrus based cleaners, or abrasive cleaners.
- Clean using a mild washing soap solution rinsed, and dry with a soft cloth.
- Check for any product defects before installation.
- Refer to the installation manual for correct installation.

### CREDENTIALS

- Watermark AS/NZS3718WMKA25013
- 3-star WELS rated
- 9 Iltres p/minute
- WELS registration No: S15461

## FLOW RATE GRAPH



#### SPECIFICATIONS



### TOLERANCES



# MZO2O2 SQUARE SHOWER RAIL SET

# meir.®

## EXPLODED VIEW