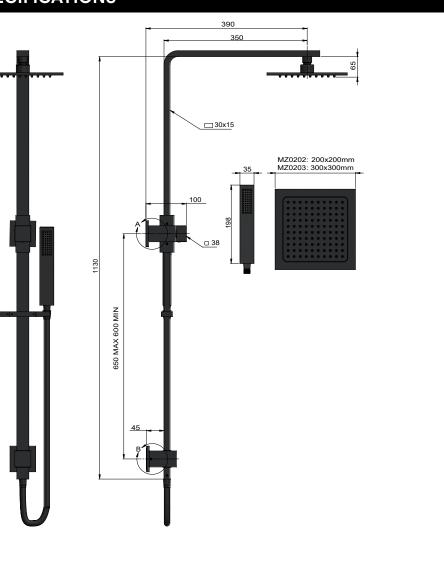

rms & conditions, and available finishes
- Flow rate **9** L p/m at 3 bar pressure.
- European components and cartridge
- Solid brass construction
- Box Weight 9 kg
- 68mm long 1/2" threaded adapter included

#### CARE

- Do not install tapware using any form of acetone silicones.
- Do not apply physical items (such as tools) directly to product.
- Never use house-hold or commercial detergents, citrus based cleaners, or abrasive cleaners.
- Clean using a mild washing soap solution rinsed, and dry with a soft cloth.
- Check for any product defects before installation.
- Refer to the installation manual for correct installation.

### CREDENTIALS

- Watermark AS/NZS3718WMKA25013
- 3-star WELS rated
- 9 Iltres p/minute
- WELS registration No: S15461

## FLOW RATE GRAPH



#### SPECIFICATIONS



### TOLERANCES



# MZO2O2 SQUARE SHOWER RAIL SET

# meir.®

## EXPLODED VIEW